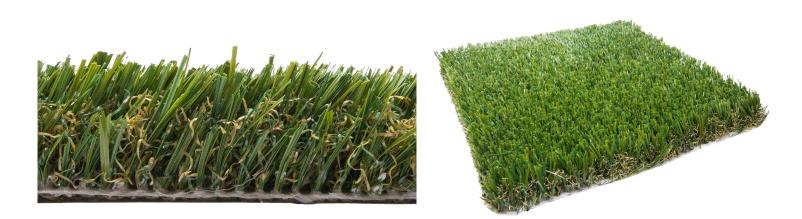

## PET LAY

| TURF CHARACTERISTICS | DESCRIPTION                 |
|----------------------|-----------------------------|
| Pile Height          | 1.25"                       |
| Color                | Two-Tone                    |
| Gauge                | 3/8"                        |
| Yarn                 | Monofilament PE with Thatch |
| Backing              | Single PP Layer+Mesh        |
| Face Weight          | 71 ounces                   |