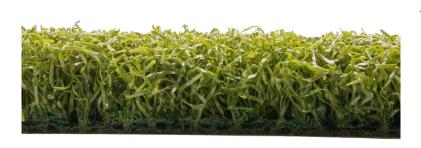

## PRO GOLF 700-S

| TURF CHARACTERISTICS | DESCRIPTION                         |
|----------------------|-------------------------------------|
| Pile Height          | 23mm                                |
| Color                | Two-Tone                            |
| Gauge                | 3/16"                               |
| Yarn                 | Curled PE                           |
| Density              | 300 stitches/m, 63000 stitiches/sqm |
| Backing              | Double PP Cloth + PU Glue           |
| Face Weight          | 50 Ounces Per Square Yard           |
| ROLL SIZES           | DESCRIPTION                         |
| ROLL SIZES           | DESCRIPTION                         |
| Width                | 15 Feet                             |

Length

15 Feet 50 Feet or 70 Feet

Artificial grass is made from plastic and should not be subject/exposed to open - flames or high heat producing items.

## ADDITIONAL NOTES

Built with High Permeable Technology

Features a natural and lush colorway for a perfect lawn year-round.

8-10 years warranty.

It is the policy of Turf Suppliers to continuously improve their line of products. Therefore, Turf Suppliers reserves the right to change, modify or discontinue systems, specifications and accessories of all products at any time without notice or obligation to purchaser.