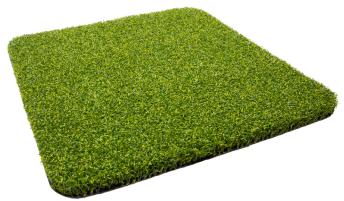

## **BOGEY PUTT-LG-60 (LIGHT GREEN)**

| TURF CHARACTERISTICS | DESCRIPTION                         |
|----------------------|-------------------------------------|
| Pile Height          | 23mm                                |
| Color                | Two-Tone                            |
| Gauge                | 3/16"                               |
| Yarn                 | Curled PE                           |
| Density              | 300 stitches/m, 63000 stitiches/sqm |
| Backing              | Double PP Cloth + PU Glue           |
| Face Weight          | 50 Ounces Per Square Yard           |
| ROLL SIZE            | DESCRIPTION                         |
| Width                | 15 Feet                             |
| Length               | 80 Feet                             |

## **ADDITIONAL NOTES**

Built with High Permeable Technology

Features a natural and lush colorway for a perfect lawn year-round.

8-10 years warranty.

It is the policy of Turf Suppliers to continuously improve their line of products. Therefore, Turf Suppliers reserves the right to change, modify or discontinue systems, specifications and accessories of all products at any time without notice or obligation to purchaser.