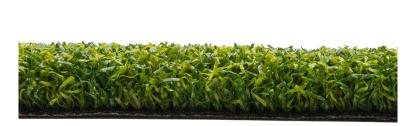

## **BOGEY PUTT-LG-60 (LIGHT GREEN)**

| TURF CHARACTERISTICS | DESCRIPTION                         |
|----------------------|-------------------------------------|
| Pile Height          | 23mm                                |
| Color                | Two-Tone                            |
| Gauge                | 3/16"                               |
| Yarn                 | Curled PE                           |
| Density              | 300 stitches/m, 63000 stitiches/sqm |
| Backing              | Double PP Cloth + PU Glue           |
| Face Weight          | 50 Ounces Per Square Yard           |
| ROLL SIZE            | DESCRIPTION                         |
| Width                | 15 Feet                             |
| Length               | 80 Feet                             |

## **ADDITIONAL NOTES**

Built with High Permeable Technology

Features a natural and lush colorway for a perfect lawn year-round.

8-10 years warranty.

It is the policy of Turf Suppliers to continuously improve their line of products. Therefore, Turf Suppliers reserves the right to change, modify or discontinue systems, specifications and accessories of all products at any time without notice or obligation to purchaser.