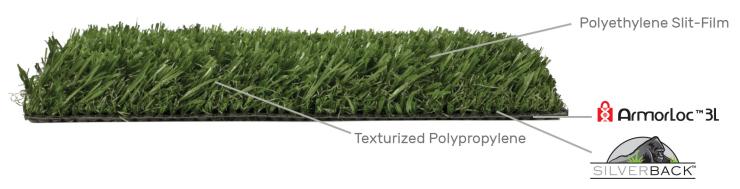

## PROPERTY DESCRIPTION

Primary Yarn Polymer Polyethylene; Polypropylene

Yarn Cross Section Polyethylene Slit Film; Texturized Polypropylene

Standard Color Field; Terra Cotta

Additional Colors Available White

UV Stabilized Yes

Fabric Construction Tufted

Primary Backing Dual layered woven polypropylene

Yes

**Coating Type** SilverBack™ Polyurethane

Perforations

Polyethylene Yarn Denier/Ends 8000/1 (Slit) 4600/8 (Texturized PP)

fill Preferred Infill

Pile Height 1¾"
Pile Weight 46 oz.