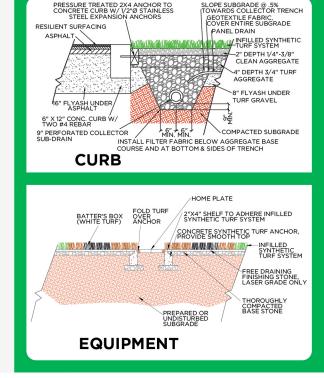

## **APPLICATION**

This is a field product. This product should be installed outdoors on a compacted aggregate base. Custom designed for baseball, Fielder's Choice has the added durability designed to reduce infill splash and migration which is extremely important in gameplay.