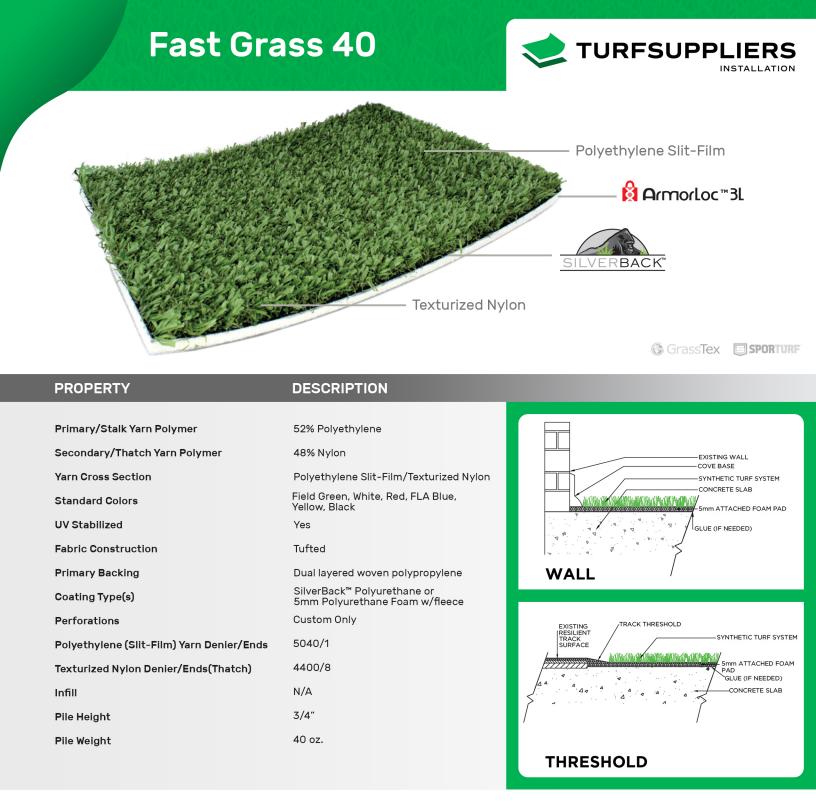

## APPLICATION

This non-rubber infilled turf has all the advantages of previous generations and perform even higher in wear and resistance tests. The blend of nylon and polyethylene is an almost perfect 50/50 combination. This gives you the true ball roll of a traditional nylon field, with the softness of the new generation rubber-filled turf. No rubber infill makes maintenance easier, and up to 10% cooler. These systems can also be portable with added 4" or 8" velcro.

## **FAST GRASS 40**

| FINISHED FABRIC                        | ENGLISH | SYSTEM  | METRIC    | SYSTEM    | ASTM TEST |
|----------------------------------------|---------|---------|-----------|-----------|-----------|
| Nominal Specification                  | Value   | Units   | Value     | Units     | Method    |
| Pile Height (Nominal)                  | 3/4     | In.     | 19.05     | mm.       | D-5823    |
| Face Weight                            | 40      | oz/yd   | 1356      | g/m       | D-5828    |
| Total Fabric Weight (5mm Foam)         | 125     | oz/yd   | 4238      | g/m       | D-5828    |
| Total Fabric Weight (SilverBack™)      | 67      | oz/yd   | 2271      | g/m       | D-5828    |
| Primary backing Weight                 | 7       | oz/yd   | 237       | g/m       | D-5828    |
| Secondary Coating Weight (Foam)        | 78      | oz/yd   | 2645      | g/m       | D-5828    |
| Secondary Coating Weight (SilverBack™) | 20      | oz/yd   | 678       | g/m       | D-5828    |
| Tuft Bind                              | >8      | lbs.    | >3.6      | Kg.       | D-1335    |
| Grab Tear Strength (Average)           | >200    | lbs.    | >91       | Kg.       | D-2256    |
| Lead Content                           | <50     | ppm     | <50       | ppm       | D-2766    |
| Total Yarn Linear Density              | 9,400   | Denier  | 10,445    | D-Tex     | D-1577    |
| Tensile Strength                       | 8.0     | lbs.    | 3.63      | Kg.       | D-5034    |
| Stitch Rate                            | 13.5    | Per 3"  | 17.68     | Per 10 cm | D-5793    |
| Machine Gauge                          | 1/4     | In.     | 0.95      | Cm.       | D-5793    |
| Flammability                           | TEST    | PASSED  | TEST      | PASSED    | D-2859    |
| Water Permeability w/infill            | >30     | In./Hr. | >76       | Cm./Hr.   | F-1551    |
| Fiber Thickness                        | 9.4     | mils    | 100       | microns   | D-3218    |
| Fabric Width                           | 12 & 15 | Ft.     | 3.6 & 4.6 | М         | None      |
|                                        |         |         |           |           |           |